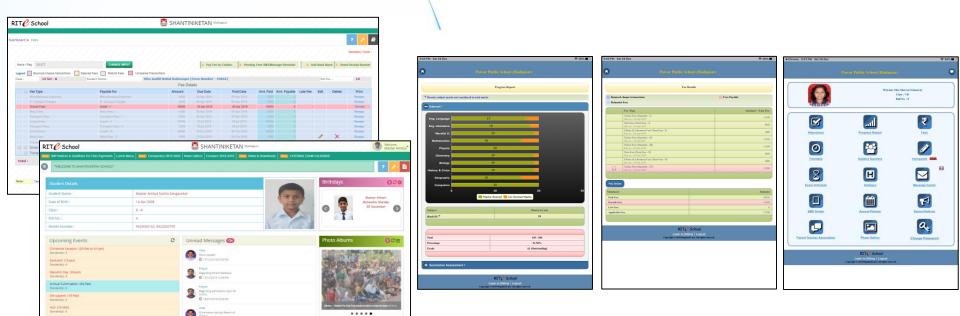

## http://www.RITeSchool.com

Developed mainly to share the burden of teachers and to give comfort to parents of school going kids. We understand that teacher's time is precious and they should concentrate only on sharing knowledge to students and not in clerical work.

**Running for 29 Schools and still counting....** 

## http://www.RITeSchool.com - Key features

- ❖ Timetable generation
- Fee collection (supports online payment)
- Payroll management
- House Management
- School Notices & News
- Accounts
- Homework Assignment / Classwork
- Support & Feedback
- Staff Performance Evaluation
- Management Integration Dashboard
- Automatic generation Muster Reports, All Mark Sheets, Progress Reports, Exam Results and Annual Reports

- Library Management
- Inventory Management
- Transportation
- Photo upload
- Annual Planner
- Message Center
- Next academic year generation.
- IT reconciliation report
- Image & Video gallery
- Notice board
- ❖ 12000\* free SMS
- ❖ 100+ reports

Online payment Facility with Support from multiple Payment Gateways.

<sup>\*</sup> May vary based on student count