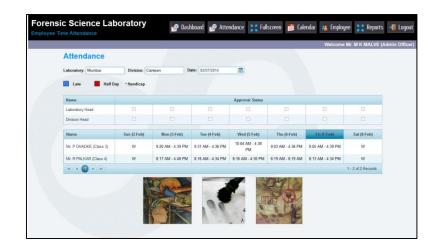

### Forensic Science Laboratory Web Site for Employee Time Attendance

Forensic Science Laboratory web site is for track the employee time attendance details. Based on the role of the employee, employee can see, edit and add the details of the other employee. On the dashboard screen employee present count and total count of employees in the department is displayed based on the department and Location. On the attendance screen In Time, Out Time, Late, Present, Half day, Weekend, Holiday details of the employee is displayed. On the Calendar screen In Time and Out Time details of the Employee is displayed in the day, week and month format.