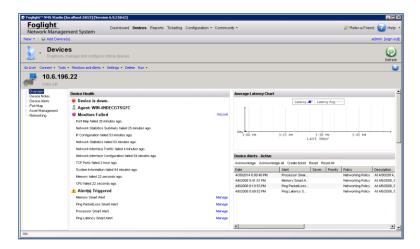

### PacketTrap Network Management System

Development: Network management solutions provide the unique benefit and capability of power, ease of use and reliability, quick deployment, and are scalable to the most robust heterogeneous networks. The applications can generate alerts in case of un-expected behavior of the device. Patches can be applied to the monitored devices automatically on the scheduled intervals.