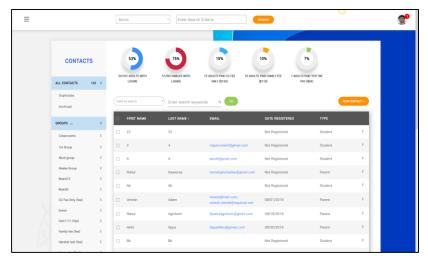

### **MJS PTO**

MJS PTO is website which manages the Parent Teacher association of the school. This PTO system provides the various entity relations across the school system. The entities available inside the MJS PTO system are linked with each other.

This includes the different modules like Contacts, Directories, Messenger, Sign Ups, Fundraisers, Stores, Notebooks, Media, Website, and Settings.

Dashboard provides the graphical statistics view to the users.