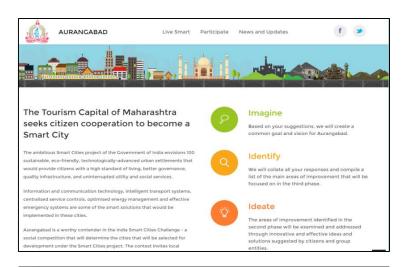

### **Smart City – Aurangabad, Hydrabad**

The ambitious Smart Cities project of the Government of India envisions 100 sustainable, eco-friendly, technologically-advanced urban settlements that would provide citizens with a high standard of living, better governance, quality infrastructure, and uninterrupted utility and social services.

Information and communication technology, intelligent transport systems, centralized service controls, optimized energy management and effective emergency systems are some of the smart solutions that would be implemented in these cities. The application helps citizens to submit their ideas and suggestions for make the city 'SMART'.