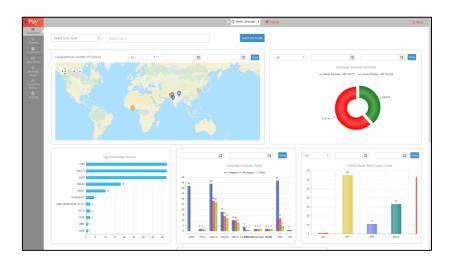

## RallyUp

Testing: RallyUp is a Fundraising Website for Nonprofit and Personal Causes that has made the fundraising simpler and more successful. It is a flexible online platform lets user run creative fundraisers that grab attention and collect more funds.

We have accomplished Test Planning, Test Cases & Scenarios writing. We also have performed Regression & Smoke Testing for it's Beta version till date with it's enlarged scope.

**Development:** We are involved in the development of Strava integration and online payment using Stripe.