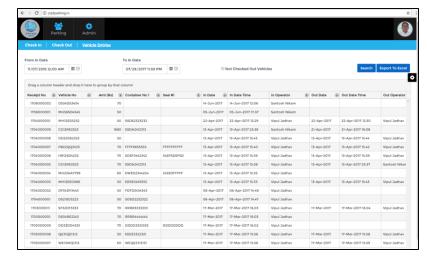

#### **JNPT**

JNPT is a parking management system designed for Jawaharlal Nehru Port in Navi Mumbai. It collects the details of the truck that utilizes the parking and generates check-in and check-out ticket for each. The system provides a professional way of managing all of the collected details of each vehicle and generating parking ticket for it. It brings up the transparency of the transactions of parking charge collection & settlements between operators-supervisors and supervisors-client. It provides a real-time access of parking related data to the managers and custom officers at JNPT. The tickets generated are compatible for printing on the thermal printers. The daily transactions export is available for analysis. The system is very fast, flexible and user-friendly.