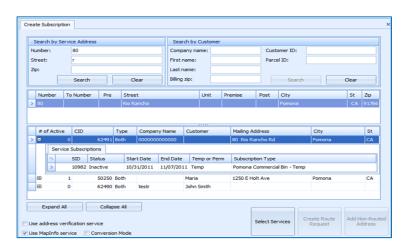

### Waste Management System

Waste Management System is a systematic waste collection application designed for a large scale US based company. The application consists of number of modules mainly subscription creation, work order creation, invoice generation and printing for the specified billing period. It also facilities to update the service address from the MapInfo. The application allows payment for the invoices generated. Also, online payments are acceptable. It also generates reports for drivers for each route and the service address subscribed on it. A user friendly UI allows user to navigate from each form smoothly. Nightly routines clear the unwanted data and manipulate the necessary records depending upon the dates entered.