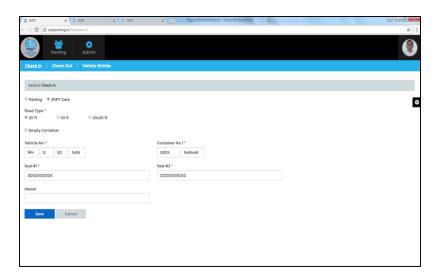

#### **JNPT**

JNPT is a parking management system designed for Jawaharlal Nehru Port in Navi Mumbai. It collects the details of the truck that utilizes the parking and generates check-in and check-out ticket for each. The system provides a professional way of managing all of the collected details of each vehicle and generating parking ticket for it. It brings up the transparency of the transactions of parking charge collection & settlements between operators-supervisors and supervisors-client. It provides a real-time access of parking related data to the managers and custom officers at JNPT. The tickets generated are compatible for printing on the thermal printers. The daily transactions export is available for analysis. The system is very fast, flexible and user-friendly.