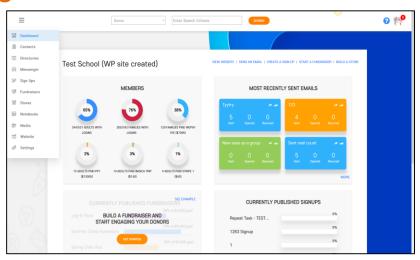

### **MJS PTO**

MJS PTO is website which manages the Parent Teacher association of the school. This PTO system provides the various entity relations across the school system. The entities available inside the MJS PTO system are linked with each other.

This includes the different modules like Contacts, Directories, Messenger, Sign Ups, Fundraisers, Stores, Notebooks, Media, Website, and Settings.

Dashboard provides the graphical statistics view to the users.