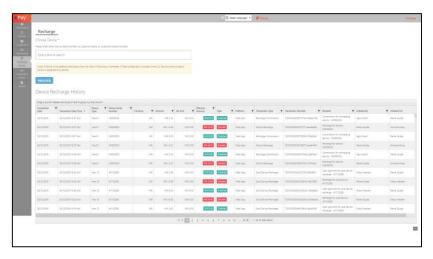

### **KPay**

KPay's technology platform allows a user to buy any powered device as per his/her affordability and usability. The KPay application maintains the details of devices along with a complex device code and relative entities like Owner, Manufacturer, Distributor, and Customers. For tracking the physical device usage status and recharge transactions, device is integrated our coding. Then distributor can integrate the "chip" embedded with the KPay technology to the device.

Different payment options such as USSD, UPI, mobile payment apps or any other digital payment gateways are integrated. These transactions of the entities within their virtual wallets tracked and reported in efficient ways through reports and dashboard widgets.