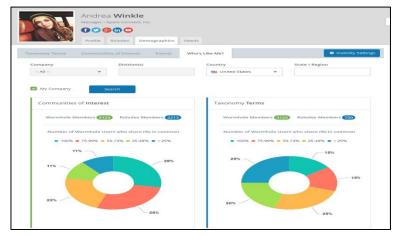

### Wormhole

Wormhole is a community system for the companies those work in the space field. Here multiple communities are formed with different areas of expertise and social media integrations. Company can participate in the different communities and will have opportunity to expose their services and products. Participants can request for news, events, and advertisements. Upon approval and online payments, exposed to the communities. Suggestions are accepted from user and are implemented. Rolodex is social connection media on Wormhole. Demographics provides summary and status for the user (and outsiders) to view roll-up numbers regarding user's connections in different aspects.