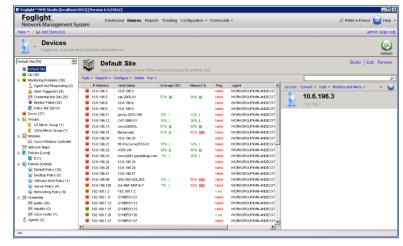

### PacketTrap Network Management System

Development: Network management solutions provide the unique benefit and capability of power, ease of use and reliability, quick deployment, and are scalable to the most robust heterogeneous networks. The applications can generate alerts in case of un-expected behavior of the device. Patches can be applied to the monitored devices automatically on the scheduled intervals.