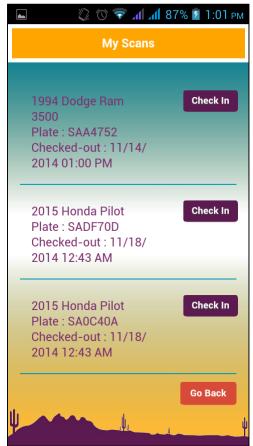

**Dealer Plate App, AZ** 

The Dealer Plate app is the easiest way to manage state mandated dealer plate audit logs. App quickly scan vehicle identification number (VIN) barcodes and automatically capture driver information to fill out the audit log.

The Dealer Plate application is an indispensable tool for accurately capturing all dealer plate activity to remain compliant.

This app is having great user friendly UI.