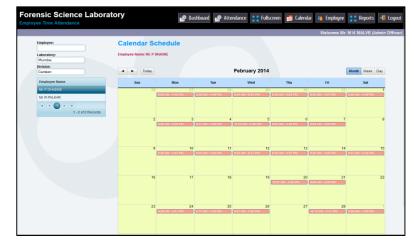

### Forensic Science Laboratory Web Site for Employee Time Attendance

Forensic Science Laboratory web site is for track the employee time attendance details. Based on the role of the employee, employee can see, edit and add the details of the other employee. On the dashboard screen employee present count and total count of employees in the department is displayed based on the department and Location. On the attendance screen In Time, Out Time, Late, Present, Half day, Weekend, Holiday details of the employee is displayed. On the Calendar screen In Time and Out Time details of the Employee is displayed in the day, week and month format.