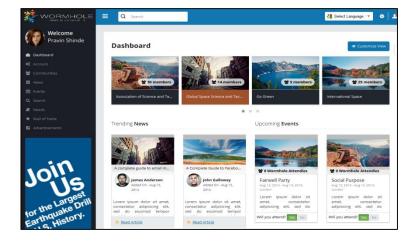

### Wormhole

Wormhole is a community system for the companies those work in the space field. Here multiple communities are formed with different areas of expertise and social media integrations. Company can participate in the different communities and will have opportunity to expose their services and products. Participants can request for news, events, and advertisements. Upon approval and online payments, exposed to the communities. Suggestions are accepted from user and are implemented. Rolodex is social connection media on Wormhole. Demographics provides summary and status for the user (and outsiders) to view roll-up numbers regarding user's connections in different aspects.