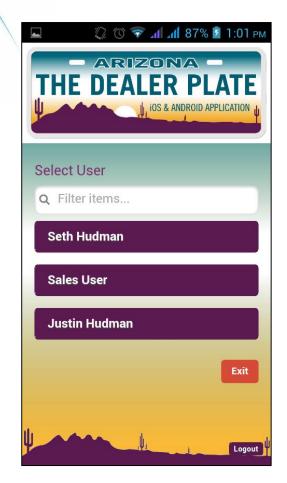

**Dealer Plate App, AZ** 

The Dealer Plate app is the easiest way to manage state mandated dealer plate audit logs. App quickly scan vehicle identification number (VIN) barcodes and automatically capture driver information to fill out the audit log.

The Dealer Plate application is an indispensable tool for accurately capturing all dealer plate activity to remain compliant.

This app is having great user friendly UI.